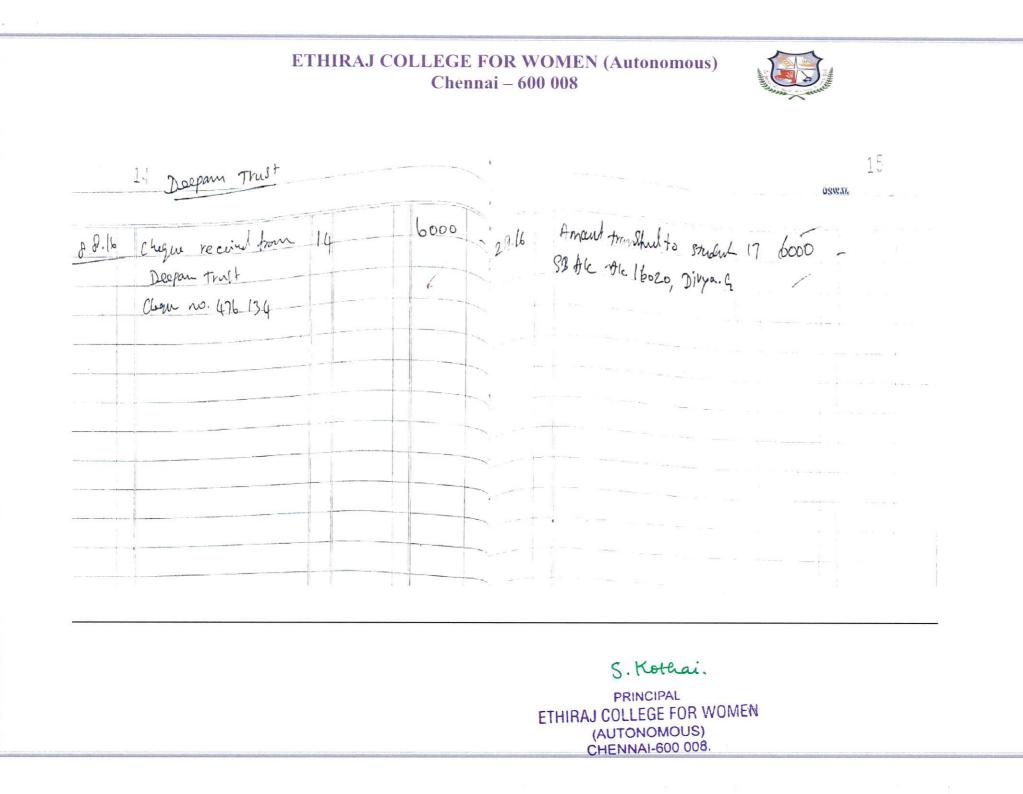

#### **Private Scholarship**

|       |                                          | Number of     | Amount   |
|-------|------------------------------------------|---------------|----------|
| S.No. | Name of the Agency                       | Beneficiaries | (in Rs.) |
| 1     | Danirasa Foundation                      | 1             | 2,000    |
| 2     | Chennai Foundation                       | 1             | 2000     |
| 3     | Beroe Consulting India                   | 1             | 3,500    |
|       | The Mahalakshmi GRT Charitable           | 3             | 15,000   |
| 4     | Foundation                               |               |          |
| 5     | MRL Anbargal Nesakkangal                 | 1             | 1,500    |
| 6     | Help the Blind Foundation                | 1             | 15,000   |
| 7     | Deepam Trust                             | 1             | 6,000    |
| 8     | Rajasthani Association                   | 14            | 32,500   |
| 9     | Bakthawammal Gangabai Godavani Trust     | 1             | 1,500    |
| 10    | Niusarth Bathilmal                       | 1             | 3,000    |
| 11    | Arcoirin Foundation                      | 7             | 20,146   |
| 12    | Avianeya Bakthan Sabha Educational Trust | 1             | 4,202    |
|       | Total                                    | 33            | 106,348  |