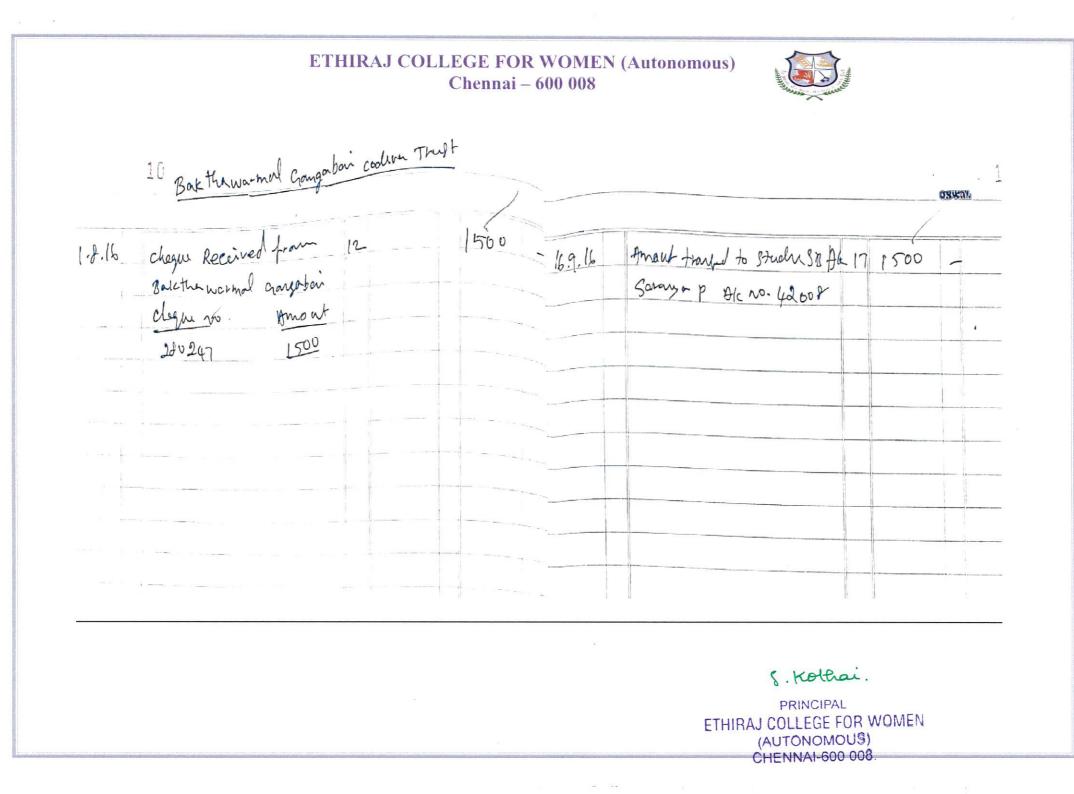

#### **Private Scholarship**

|       |                                          | Number of     | Amount   |
|-------|------------------------------------------|---------------|----------|
| S.No. | Name of the Agency                       | Beneficiaries | (in Rs.) |
| 1     | Danirasa Foundation                      | 1             | 2,000    |
| 2     | Chennai Foundation                       | 1             | 2000     |
| 3     | Beroe Consulting India                   | 1             | 3,500    |
|       | The Mahalakshmi GRT Charitable           | 3             | 15,000   |
| 4     | Foundation                               |               |          |
| 5     | MRL Anbargal Nesakkangal                 | 1             | 1,500    |
| 6     | Help the Blind Foundation                | 1             | 15,000   |
| 7     | Deepam Trust                             | 1             | 6,000    |
| 8     | Rajasthani Association                   | 14            | 32,500   |
| 9     | Bakthawammal Gangabai Godavani Trust     | 1             | 1,500    |
| 10    | Niusarth Bathilmal                       | 1             | 3,000    |
| 11    | Arcoirin Foundation                      | 7             | 20,146   |
| 12    | Avianeya Bakthan Sabha Educational Trust | 1             | 4,202    |
|       | Total                                    | 33            | 106,348  |