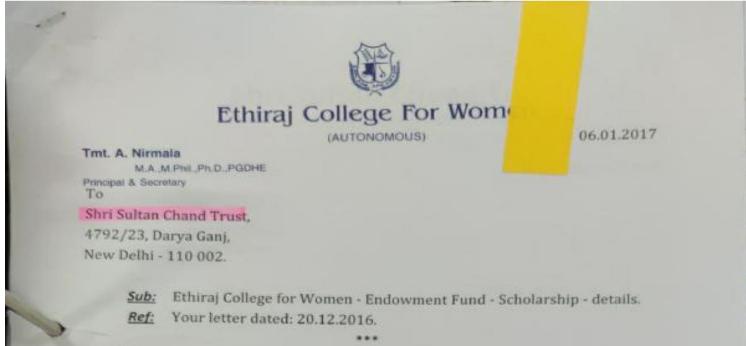

A. Numel PRINCIPAL

Sir / Madam,

I wish to inform that we distributed the interest amount earned from " Shri Sultan Chand Trust Endowment Scholarship " Fund to the following deserving students of this college.

Dr. Tmt. A. NIRMALA Principal & Secretary

To The Senior Manager, Indian Overseas Bank, W E. Branch, <u>Chennai - 600.008</u> Madam,

Kindly Debit a Sum of Rs. 70,400/ (Rupees Seventy Thousand Four Hundred Only) From Ethicaj College Trust A/c No. 146 by Crediting the following